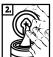

#### **DIRECTIONS FOR DISPENSING**

- 1. Remove lid by lifting upward. Remove foil seal.
- 2. Pull towel from center of the roll and thread through "X" on the underside
  - of the lid.
- 3. Close lid. Pull towel at 90° angle.
- 4. Snap hinged cap back into place to ensure towels stay moist.