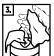

#### **DIRECTIONS FOR DISPENSING**

- 1. Remove lid by lifting upward. Remove foil seal.
- 2. Pull towel from center of the roll and thread through "X" on the underside
  - of the lid.
- 3. Close lid. Pull towel at 90° angle.
- 4. Snap hinged cap back into place to ensure towels stay moist.