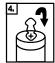

#### **DIRECTIONS FOR DISPENSING**

- 1. Remove lid by lifting upward. Remove foil seal.
- 2. Pull towel from center of the roll and thread through "X" on the underside
  - of the lid.
- 3. Close lid. Pull towel at 90° angle.
- 4. Snap hinged cap back into place to ensure towels stay moist.