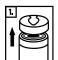

#### **DIRECTIONS FOR DISPENSING**

- 1. Remove lid by lifting upward. Remove foil seal.
- 2. Pull towel from center of the roll and thread through "X" on the underside
  - of the lid.
- 3. Close lid. Pull towel at 90° angle.
- 4. Snap hinged cap back into place to ensure towels stay moist.